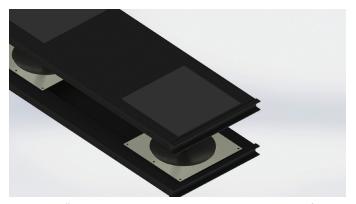

A 14.75" Width Plank, separated to show bearing surface (with bonded liner)

## **EXTRA-WIDE PLANKS**

To accommodate equipment with unique footprints, two additional width planks are available, 14.75" and 15.75". These wider width planks can be used in a mixed row of other width planks via the same "C" channel connectivity where more area is required to properly place the cabinets on a shared plank.



A 15.75" Width Plank, separated to show bearing surface (with bonded liner)

## **FEATURES & SPECIFICATIONS**

• Extra Wide Plank features 8" Ball-N-Cone™ Isolator

• Available in (3) bearing surfaces

• Available in Heavy-Duty (in Sizes over 42" Deep)

Width: 14.75" or 15.75"

Depth: 30" to 60"

**Color: Black**