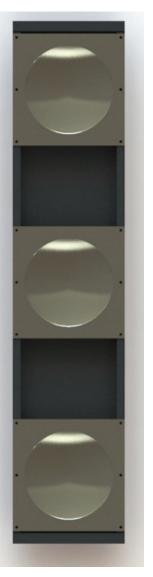

## **HEAVY-DUTY PLANKS**

Server racks and IT equipment has trended heavier in recent years, so to accommodate the increased weights, we offer Heavy-Duty ISO-Base<sup>™</sup> planks with an additional bearing set to spread the weight load over more area. These heavy-duty planks are available in all widths and can be integrated into rows with other planks where needed.

## FEATURES & SPECIFICATIONS

• Heavy-Duty Plank features 8" Ball-N-Cone™ Isolators

Width: 14.75" or 15.75"

Depth: 30" to 60"

- Available in (3) bearing surfaces
- Available in Depths over 42"
- Available in All Widths