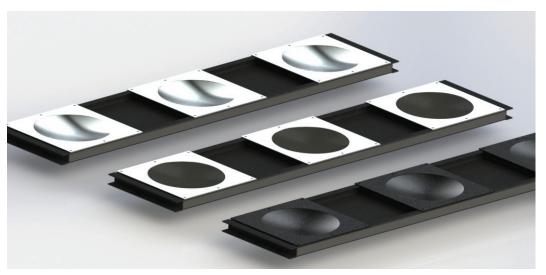

## **HEAVY-DUTY PLANKS**

Server racks and IT equipment has trended heavier in recent years, so to accommodate the increased weights, we offer Heavy-Duty ISO-Base<sup>™</sup> planks with an additional bearing set to spread the weight load over more area. These heavy-duty planks are available in all widths and can be integrated into rows with other planks where needed.

## FEATURES & SPECIFICATIONS

• Heavy-Duty Plank features 8" Ball-N-Cone™ Isolators

Width: 14.75" or 15.75"

Depth: 30" to 60"

- Available in (3) bearing surfaces
- Available in Depths over 42"
- Available in All Widths